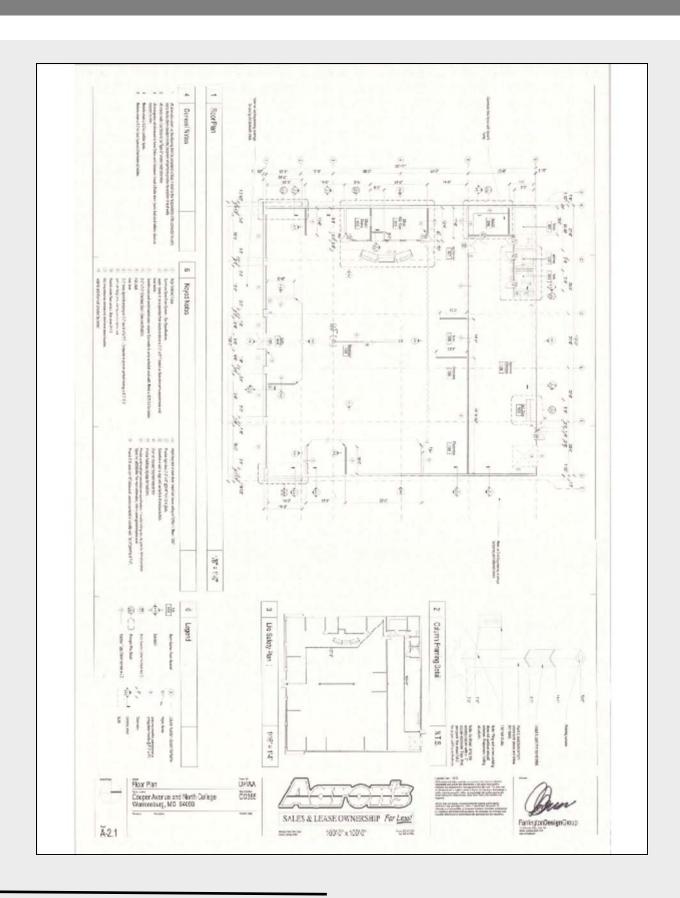

The 10,161 square foot building is situated on a 1.13 acre site. The property is located in the north MO 13/ Maguire Street commercial corridor with Wal Mart Supercenter and Lowe's serving as area shadow anchors. The building can be enlarged or divided. There is easy access and excellent visibility to a signalized intersection.

## J.W. FRANKLIN CO. Commercial Real Estate SINCE 1977

Well situated free standing building with lots of flexibility and potential. Property can be enlarged, it can be divided. It can accommodate a drive thru lane, it can be divided and sold off as condo retail spots. Property and property owner have flexibility to explore many options to add value.