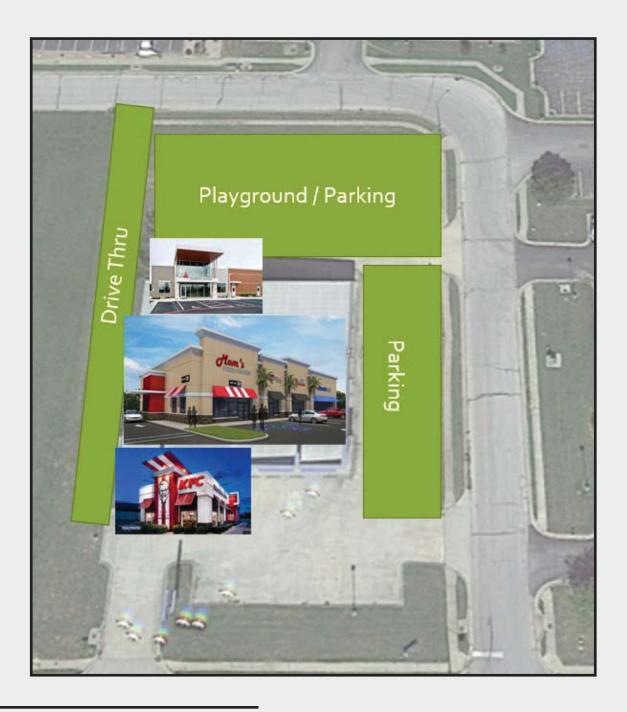

### **PLAT OF NORTHTOWNE PLAZA**

## J.W. FRANKLIN CO. Commercial Real Estate SINCE 1977

Well situated free standing building with lots of flexibility and potential. Property can be enlarged, it can be divided. It can accommodate a drive thru lane, it can be divided and sold off as condo retail spots. Property and property owner have flexibility to explore many options to add value.