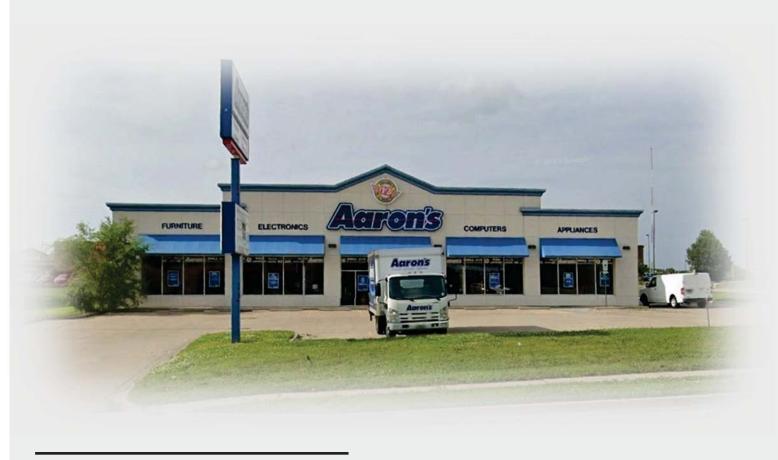

# 121 Cooper Boulevard, Warrensburg, MO For Sale or Lease

10,161 SF building (can expand or divide)/1.13 acre site

Shadow anchored by Walmart Supercenter and Lowe's Home Improvement

Easy access and excellent visibility to signalized intersection

The 10,161 square foot building is situated on a 1.13 acre site. The property is located in the north MO 13/ Maguire Street commercial corridor with Wal Mart Supercenter and Lowe's serving as area shadow anchors. The building can be enlarged or divided. There is easy access and excellent visibility to a signalized intersection.