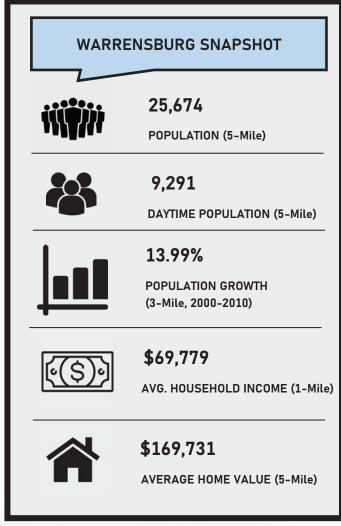

SINCE 1977

J.W. Franklin Co. is pleased to exclusively offer, for sale or lease, a free standing retail property located in Warrensburg, Missouri.

Warrensburg, Missouri shows a population of over 25,000. The market is further enhanced by the 10,530 student enrollment of the University of Central Missouri and the close proximity of Whiteman A.F.B. Warrensburg serves as the county seat and main commercial destination for the 54,000 residents of Johnson County, Missouri.

| 5 Mile   |                                                                                                                                    |
|----------|------------------------------------------------------------------------------------------------------------------------------------|
| 26,020   |                                                                                                                                    |
| 25,674   |                                                                                                                                    |
| 24,794   |                                                                                                                                    |
| 21,844   |                                                                                                                                    |
| 13.5%    |                                                                                                                                    |
| 3.55%    |                                                                                                                                    |
| 1.355    |                                                                                                                                    |
|          |                                                                                                                                    |
|          |                                                                                                                                    |
| \$66,154 |                                                                                                                                    |
|          |                                                                                                                                    |
|          |                                                                                                                                    |
| 9,524    |                                                                                                                                    |
| 9,359    |                                                                                                                                    |
| 9,073    |                                                                                                                                    |
| 8,063    |                                                                                                                                    |
| 12.53%   |                                                                                                                                    |
| 3.15%    |                                                                                                                                    |
| 1.76%    |                                                                                                                                    |
|          | 26,020<br>25,674<br>24,794<br>21,844<br>13.5%<br>3.55%<br>1.355<br>\$66,154<br>9,524<br>9,359<br>9,073<br>8,063<br>12.53%<br>3.15% |