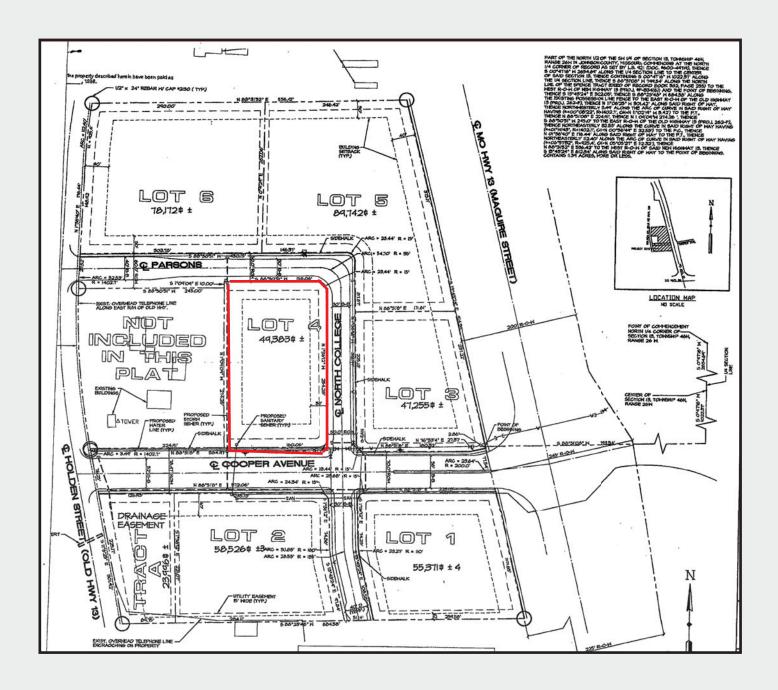

### **PLAT OF NORTHTOWNE PLAZA**

The 10,161 square foot building is situated on a 1.13 acre site. The property is located in the north MO 13/ Maguire Street commercial corridor with Wal Mart Supercenter and Lowe's serving as area shadow anchors. The building can be enlarged or divided. There is easy access and excellent visibility to a signalized intersection.