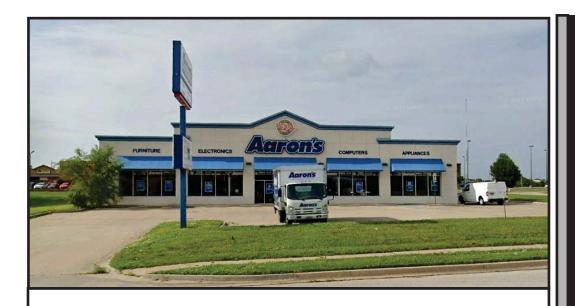

# 121 Cooper Boulevard, Warrensburg, MO For Sale or Lease

10,161 SF building (can expand or divide)/1.13 acre site

Shadow anchored by Walmart Supercenter and Lowe's Home Improvement

Easy access and excellent visibility to signalized intersection

The 10,161 square foot building is situated on a 1.13 acre site. The property is located in the north MO 13/ Maguire Street commercial corridor with Wal Mart Supercenter and Lowe's serving as area shadow anchors. The building can be enlarged or divided. There is easy access and excellent visibility to a signalized intersection.