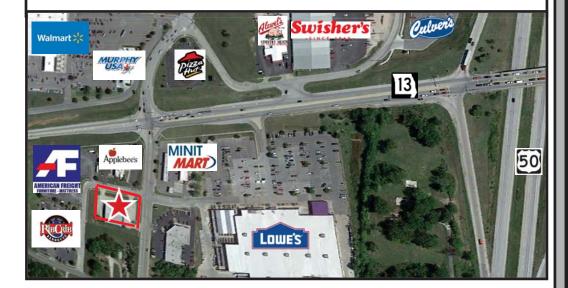

The 10,161 square foot building is situated on a 1.13 acre site. The property is located in the north MO 13/ Maguire Street commercial corridor with Wal Mart Supercenter and Lowe's serving as area shadow anchors. The building can be enlarged or divided. There is easy access and excellent visibility to a signalized intersection.