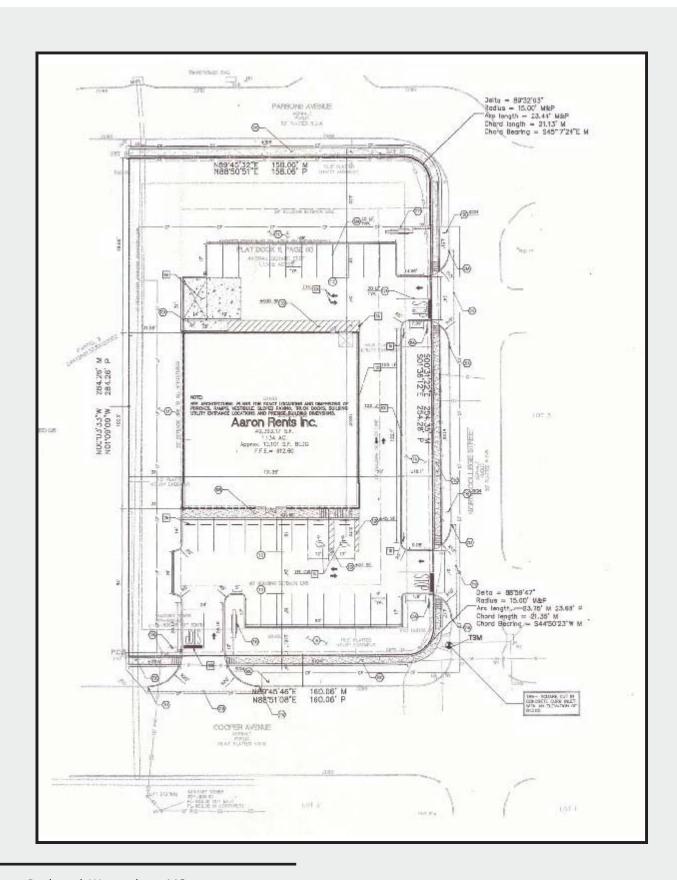

Missouri.

Warrensburg, Missouri shows a population of over 25,000. The market is further enhanced by the 10,530 student enrollment of the University of Central Missouri and the close proximity of Whiteman A.F.B. Warrensburg serves as the county seat and main commercial destination for the 54,000 residents of Johnson County, Missouri.

The 10,161 square foot building is situated on a 1.13 acre site. The property is located in the north MO 13/ Maguire Street commercial corridor with Wal Mart Supercenter and Lowe's serving as area shadow anchors. The building can be enlarged or divided. There is easy access and excellent visibility to a signalized intersection.

This well positioned property is offered at a price of \$1,050,000 or a lease rate of \$9.00 per square foot per year, NNN.













### **PLAT OF NORTHTOWNE PLAZA**



### J.W. FRANKLIN CO. Commercial Real Estate

#### Whiteman Air Force Base

Operates and maintains the U.S. Air Force's premier weapons system; employs 8,588 and has an estimated \$767 million annual economic impact on the region.

#### **University of Central Missouri**

An award-winning public university offering 150+ academic programs to its 10,530 students and 500+ faculty; ranked #66 "Best Colleges—Regional Universities Midwest" by U.S. News & World.

#### Western Missouri Medical Center

A fully-accredited acute care facility with 57 beds, providing comprehensive health care services to the residents of Johnson County.

The largest employers in the area include Whiteman Air Force Base (8,588), University of Central Missouri (1,406), EnerSys (