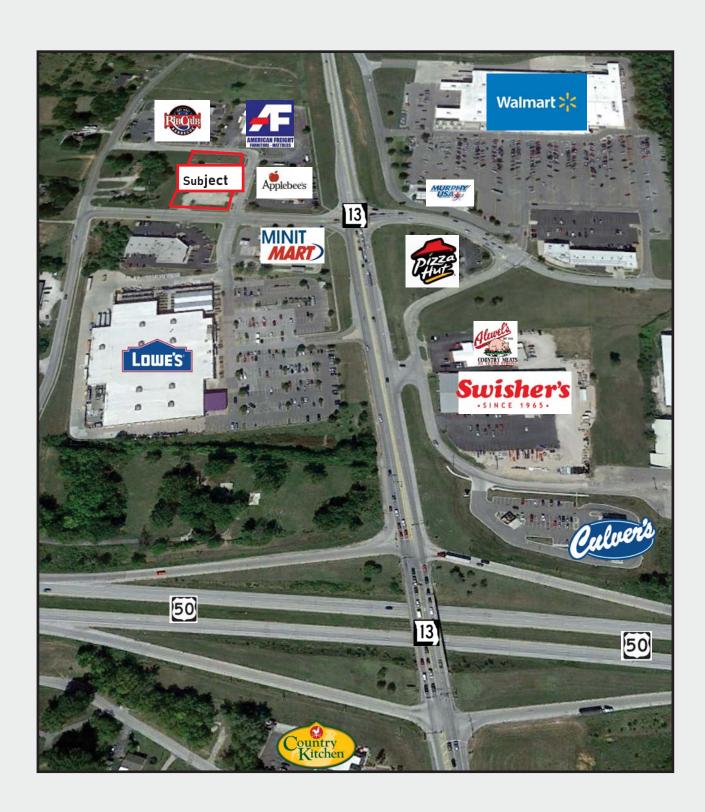

The 10,161 square foot building is situated on a 1.13 acre site. The property is located in the north MO 13/ Maguire Street commercial corridor with Wal Mart Supercenter and Lowe's serving as area shadow anchors. The building can be enlarged or divided. There is easy access and excellent visibility to a signalized intersection.