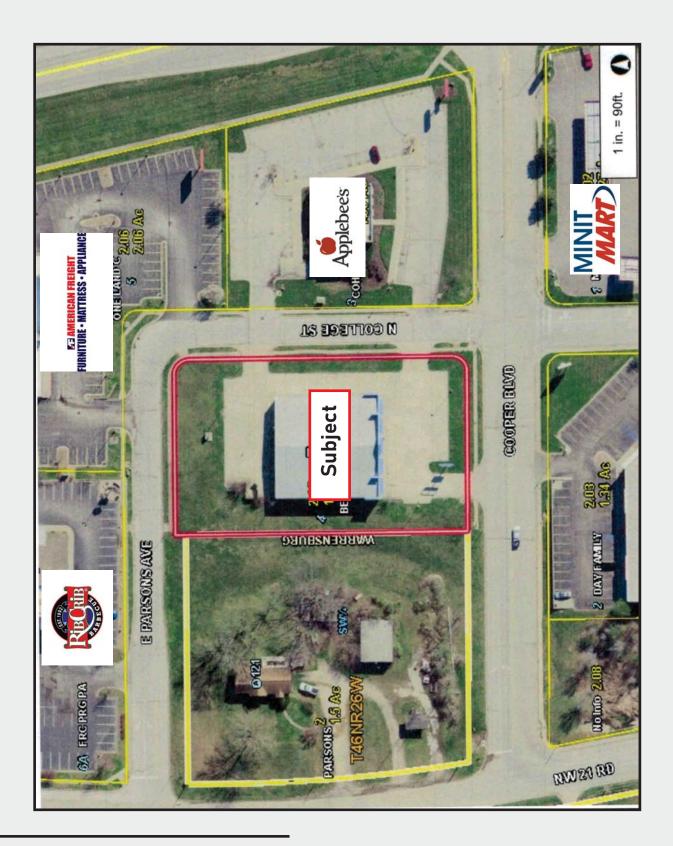

# 121 Cooper Boulevard, Warrensburg, MO For Sale or Lease

10,161 SF building (can expand or divide)/1.13 acre site

Shadow anchored by Walmart Supercenter and Lowe's Home Improvement

Easy access and excellent visibility to signalized intersection

The 10,161 square foot building is situated on a 1.13 acre site. The property is located in the north MO 13/ Maguire Street commercial corridor with Wal Mart Supercenter and Lowe's serving as area shadow anchors. The building can be enlarged or divided. There is easy access and excellent visibility to a signalized intersection.